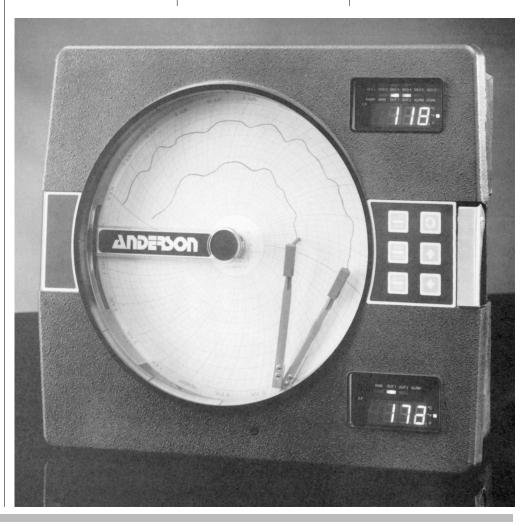

## ACR 700 Series Recording Controller With Profile Capability

Input capabilities include thermocouple, RTD, millivolt, volt and milliamp.

Standard features include: isolated process input, process value display for each pen, up to two programmable alarms per pen, automatic linearization for thermocouples and RTD's, sensor break and error fault detection, display/ chart and process filtering, 0.56 inch high LED displays, tactile feedback keys on front cover, programmable display, decimal point positioning, proportional control output limits, programmable output action on sensor break/error condition, auto/manual transfer, security access systems and more. The ACR 700 line offers two versions: the basic recorder and a powerful recording controller. Both may be specified as either single pen or dual pen recorders. Each version is capable of measuring, recording and displaying temperature, pressure, level, flow, and other process variables. The recording controller is capable of controlling any process from one requiring simple on-off to dual 4-20mA outputs with full PID. This capability may be supplied on one or two pens providing for dual loop recording and control. A recording profile controller is also available and is capable of profiling on one or two pens.

Optional features include: single or dual control output, process value output(s), up to eight relay outputs, up to four 4-20mA outputs, remote setpoint input, remote run/hold, electric motor modulation, control setpoint limits, a 24VDC transmitter power supply, and RS-485 communications.

## These recorders incorporate a NEMA 4 type enclosure