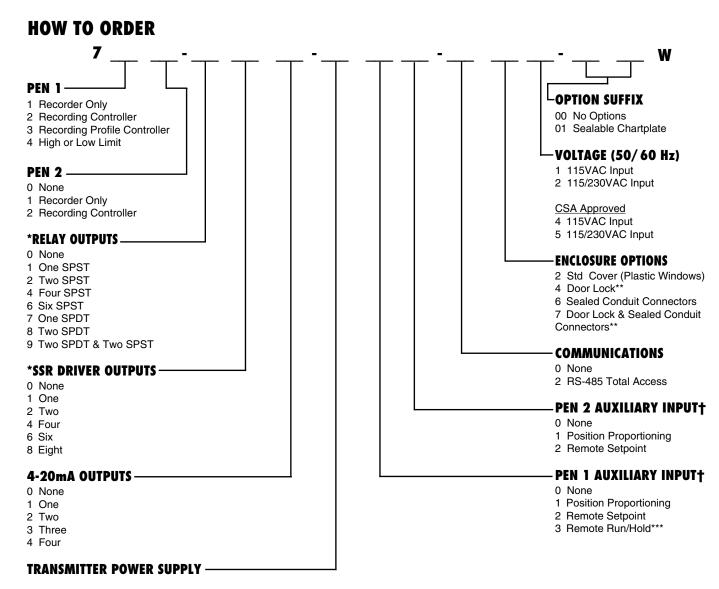

## **Anderson ACR 700 Series Ordering Option**

1 24VDC Regulated/Isolated

\* Total quantity of SPST Relays and SSR Drivers must be less than or equal to (8) eight.

\*\* This option comes with structural foam cover.

\*\*\* Applies to Model 73XXXX3XXXXXX.

† Must be 0 when ordering Model 71XXXXXXXXXX.

Order 10" chart separately.

Note: 4-20mA inputs are accommodated using the 1-5V input and a 250 ohm Shunt Resistor (provided with unit) or the 10-50mA Input and a 2.5 ohm Shunt Resistor.