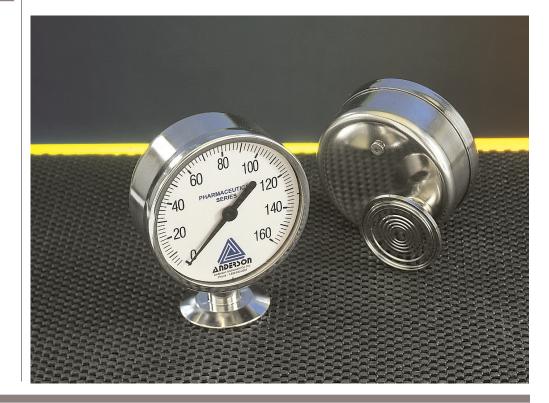

## "EM-Series" 90mm Sanitary Pressure Gauge

- The industry's only externally adjustable span and offset
- Designed specifically for SIP and autoclave applications
- Lowest/most narrow profile of any sanitary gauge
- Custom pinstamped markings available

The best just got better! With our redesigned 90mm sanitary pressure gauge, Anderson Instrument has raised the bar relative to performance, reliability, and ease of use.

Customers in the Pharmaceutical and Biotech market will recognize at a glance that we've maintained all our unique features like all-welded construction, electro-polished wetted parts, and standard calibration certifications. They'll also appreciate the new, compact profile that fits virtually anywhere while still maximizing readability. But what really sets this gauge apart is the new offset adjustment that comes as a standard feature on every Pharmaceutical series gauge. Rear-mounted and unobtrusive, we even provide a special tool for the optional span adjustment so it's tamperproof.