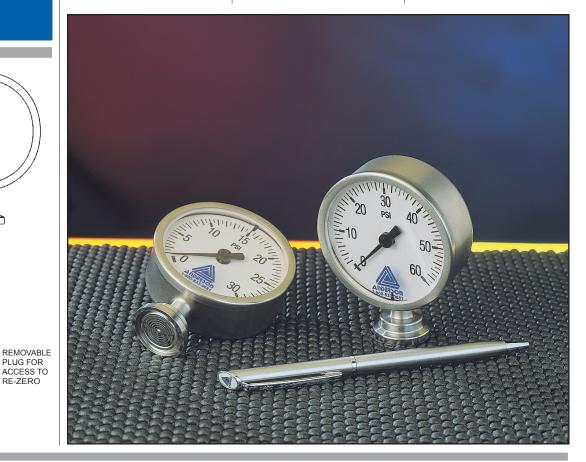

## "Mini" Sanitary Pressure Gauge

- The only sanitary gauge that mates directly on 3/4" and 1" lines
- Autoclaveable w/Standard **CPM** fitting
- Lowest profile of any "mini" gauge
- Minimal temperature effect
- Re-zero feature is standard

1.15

DIAL FACE

**RE-ZERO** 

2.48

3/4" TRICLAMP SHOWN

3.20

Anderson is pleased to announce the latest addition to our extensive line of pressure measurement products, the "Mini" gauge! This gauge has been developed to address the growing number of biopharmaceutical applications that require a smaller gauge dial and a fractional sanitary fitting. This new product meets both criteria with its low profile 2.5" (63mm) case and standard 3/4" Tri-Clamp® fitting.

When ordered with the Anderson CPM fitting, the gauge is autoclaveable at 149°C(300°F) for one hour.

The "Mini" gauge is also the only sanitary gauge

available with a true one-inch tri-clamp fitting, eliminating the long standing problem of instrumenting one-inch lines. This unique fitting will accept a one-inch gasket without impinging on the diaphragm.