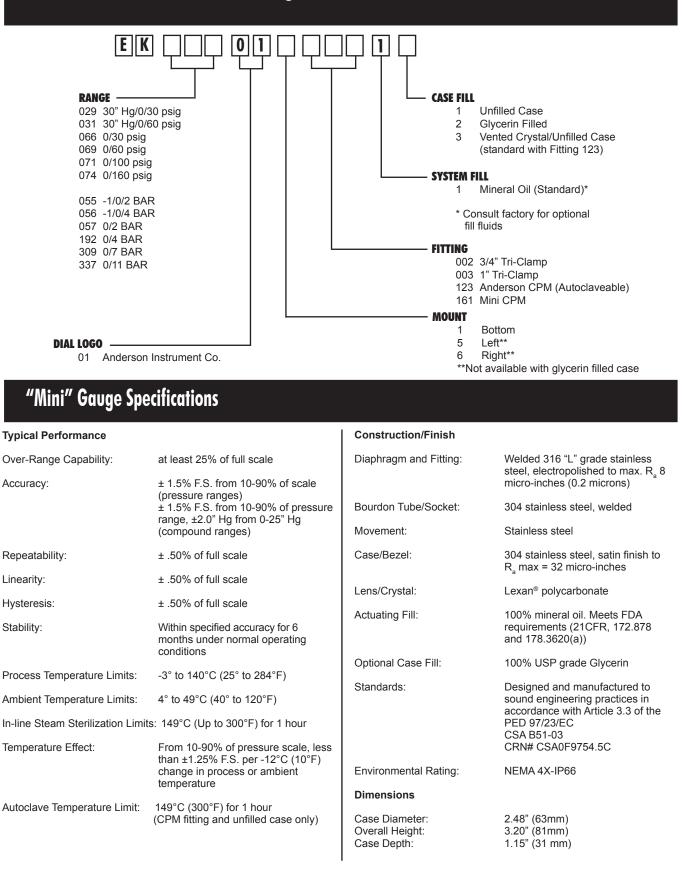

ccept a one-inch gasket without impinging on the diaphragm.

Complete specifications and ordering information are available on the reverse. For more information please visit our Web Site at www. andinst.com, or contact your local Authorized Anderson Distributor.



ANDERSON INSTRUMENT CO., INC • 156 AURIESVILLE RD. • FULTONVILLE, NY 12072 • USA • 800-833-0081 • FAX 518-922-8997 ANDERSON INSTRUMENT CO. LP • 400 BRITANNIA RD. EAST, UNIT 1 • MISSISSAUGA, ONTARIO L4Z 1X9 • CANADA • 905-568-1440 • FAX 905-568-1652 NEGELE MESSTECHNIK GmbH (A Division of Anderson) • RAIFFEISENWEG 7 • D-87743 EGG A. D. GÜNZ • GERMANY • +49 (0) 8333/9204-0 • FAX +49 (0) 8333/9204-49 MAIDA INTERNATIONAL (LATIN AMERICA & ASIA) 516-676-3079 • FAX 516-676-3199

www.andinst.com

## **Complete Product Ordering Matrix**