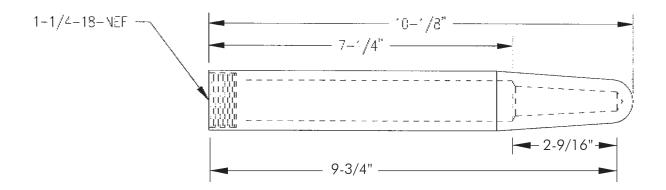

#### **Sanitary Projectile Type**

Material:

316 "L" stainless steel

Internal Thread:

1-1/4 inches x 18 UNEF

Finish:

R<sub>a</sub> Max = 8 microinches (.2 microns) electropolished

Probe Type:

Accepts probe type 062-139

### **Thermowell Dimensions**