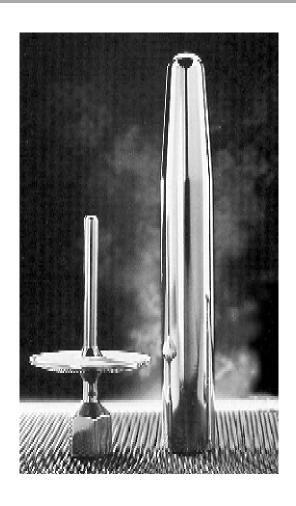

# Thermowells

Sanitary Clamp Type, also known as bi-metal wells, are designed for use with any 1/4" diameter probe having a 1/2" NPT threaded connector. This includes bi-metal thermometers, RTD's and temperature transmitters. Special thermowells for smaller diameter probes are also available for fractional size lines. Additional features include 316L grade material, with electropolished finish.

The Sanitary Projectile Type thermowell is designed to be welded into process and storage vessels and accept a variety of mechanical and electronic sensors. These sensor fittings are specially designed to provide metal-to-metal contact for fast response. They are provided with permanently etched "heat" numbers providing material and traceability. Material certificates are available at no extra charge.