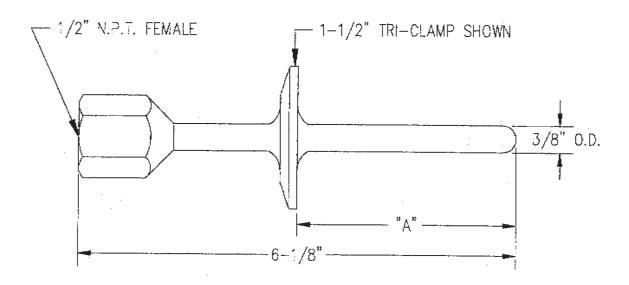

#### **Sanitary Clamp Type**

Material:

316 "L" stainless steel (certificates available)

Finish:

R<sub>a</sub> Max= 8 microinches (.2 microns)

| Tri-Clamp Size® | <u>Insertion</u> | Model Number |
|-----------------|------------------|--------------|
| 1-1/2 inches    | 3-1/16 inches    | 52500A0003   |
| 2 inch          | 3-9/16 inches    | 52501A0005   |
| 2-1/2 inch      | 3-9/16 inches    | 52501A0006   |
| 3 inches        | 3-13/16 inches   | 52502A0005   |
| 4 inches        | 3-13/16 inches   | 52502A0006   |
|                 |                  |              |

### **Thermowell Dimensions**

## Pharmaceutical Wells: 1.5" - 4" Tri-Clamp "A" Dim. (insertion length) varies with fitting

| Tri-Clamp Size | Insertion      |
|----------------|----------------|
| 1-1/2 inches   | 3-1/16 inches  |
| 2 inch         | 3-9/16 inches  |
| 2-1/2 inch     | 3-9/16 inches  |
| 3 inches       | 3-13/16 inches |
| 4 inches       | 3-13/16 inches |