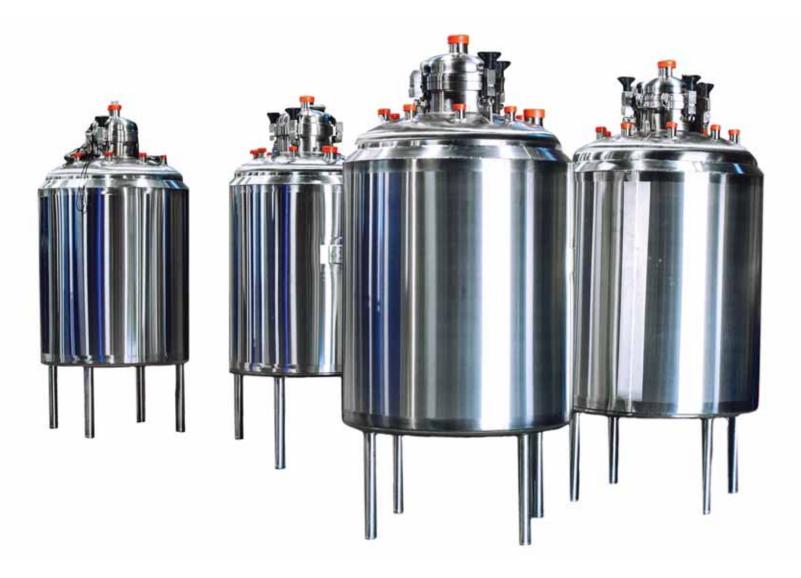

## **OUR SPECIALTIES**

- Sizes: Up to 48" diameters (or larger depending on weight)
- Weight: Up to 40,000 lbs combined
- Materials: Carbon steel, 304L SS, 316L SS, Duplex, AL6XN, Hastelloy (our sanitary SS equipment is manufactured in our carbon-free facility in Medford, WI)
- Standards: ASME, PED, CRN, API-650

# **PAST PROJECTS**

- Columns
- Exhaust stacks
- Pre-fabricated pipe spools
- Single shell tanks/pressure vessels